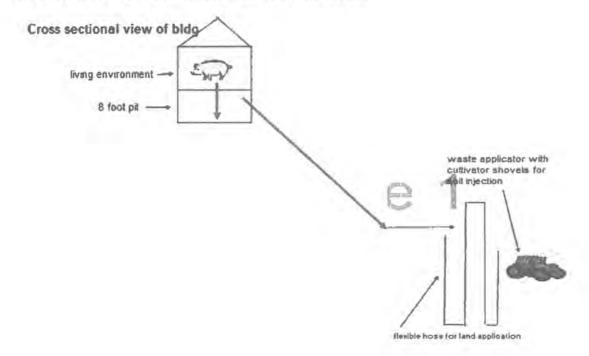

These livestock waste management facilities are used to collect, transport and/or store livestock waste prior to cropland application.

 Section 11-10 of the Property Tax Code, 35 ILCS 200/11-10 (2022), and Section 125.200(a) of the Board's regulations, 35 Ill. Adm. Code 125.200(a), define "pollution control facilities" as:

One (1) concrete swine manure pit measuring approximately 41 ft. (width) x 432 ft. (length) x 8 ft. (depth) and the portion of flooring over this pit that consists of concrete slatted flooring.

These livestock waste management facilities are used to collect, transport and/or store livestock wastes prior to cropland application.